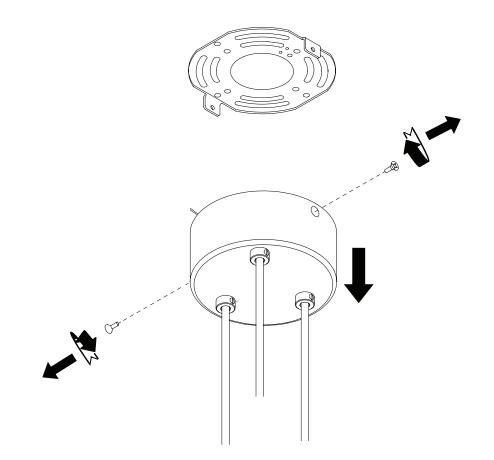

nformation on where and how it can be disposed of.

The EU Waste from Electrical and Electronic Equipment (WEEE) Directive 2005 encourages the recycling of this item.

### IMPORTANT INFORMATION

Due to the wide diversity of wall or partition types, we cannot provide you with suitable attachment fixtures. To determine which attacment fuxtures to use, you will need to identify the type of wall to which you will be fixing this product. Here are some examples of attachment fixtures recommended for:

# DRILL

Use a drill bit that is compatible in size with the hardware used and the type of wall.



#### TECHNICAL SPECIFICATIONS

GU10 Socket Tungsten halogen lamp Bulb Not included Standard:IEC 60598-1:202 IEC 60598-2-1:220 6\*Max35 W 230V~ 50Hz



# **BLIND WALLS**



#### STUDDED WALLS





6





2

ASSEMBLY INSTRUCTIONS



8

MENU

Ν



11

10