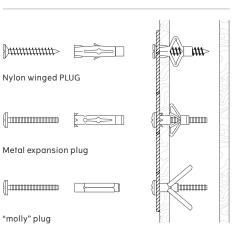

### IMPORTANT INFORMATION

Due to the wide diversity of wall or partition types, we cannot provide you with suitable attachment fixtures. To determine which attacment fuxtures to use, you will need to identify the type of wall to which you will be fixing this product. Here are some examples of attachment fixtures recommended for:

#### STUDDED WALLS

6

2

ASSEMBLY INSTRUCTIONS

8

MENU

Ν

11