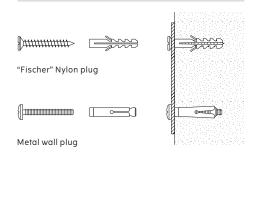

### IMPORTANT INFORMATION

Due to the wide diversity of wall or partition types, we cannot provide you with suitable attachment fixtures. To determine which attacment fuxtures to use, you will need to identify the type of wall to which you will be fixing this product. Here are some examples of attachment fixtures recommended for:

# **BLIND WALLS**