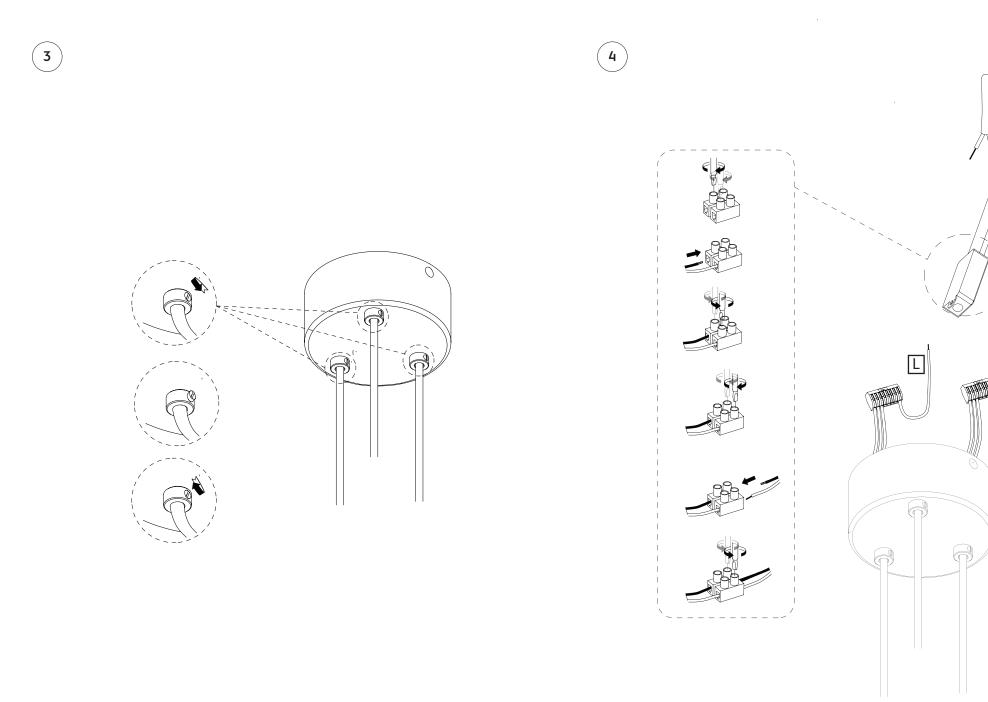

# NOTE

Contact a qualified electrician if you experience any issues during installation. The external flexible cable or cord of this luminaire is damage d,it shall be exclusively replaced by the manufacturer or his service agent or a similar qualified person in order to avoid a hazard.