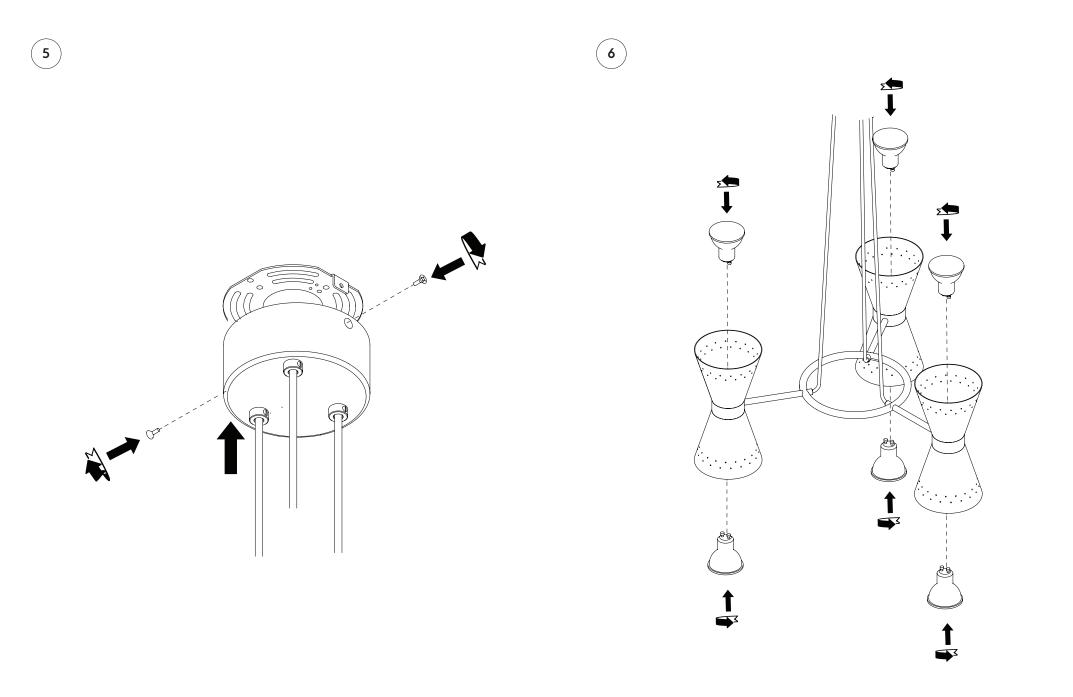

#### WARNING

Improper installation, adjustment, alteration, service, maintenance or use can cause personal injury or property damage.

Before installing, always turn off the power for the circuit.