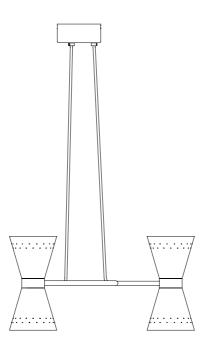

# **Collector Chandelier 3** *by Alf Svensson*





Congratulations with your new Collector Chandelier 3 by Alf Svensson. We hope you will enjoy using it.

Please follow these instructions carefully to ensure the safe and correct installation of your new lamp.

MENU

2

# COMPONENT OVERVIEW



#### TOOLS NEEDED



# NOTE

Contact a qualified electrician if you experience any issues during installation. The external flexible cable or cord of this luminaire is damage d,it shall be exclusively replaced by the manufacturer or his service agent or a similar qualified person in order to avoid a hazard.

#### WARNING

Improper installation, adjustment, alteration, service, maintenance or use can cause personal injury or property damage.

Before installing, always turn off the power for the circuit.

# CAUTION

Keep this product and its packagi