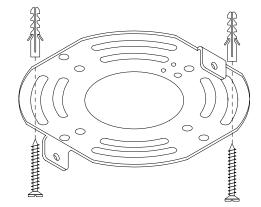

ormation on where and how it can be disposed of.

The EU Waste from Electrical and Electronic Equipment (WEEE) Directive 2005 encourages the recycling of this item.

### IMPORTANT INFORMATION

Due to the wide diversity of wall or partition types, we cannot provide you with suitable attachment fixtures. To determine which attacment fuxtures to use, you will need to identify the type of wall to which you will be fixing this product. Here are some examples of attachment fixtures recommended for:

# DRILL

Use a drill bit that is compatible in size with the hardware used and the type of wall.



#### TECHNICAL SPECIFICATIONS

GU10 Socket Tungsten halogen lamp Bulb Not included Standard:IEC 60598-1:202 IEC 60598-2-1:220 6\*Max35 W 230V~ 50Hz



# **BLIND WALLS**



#### STUDDED WALLS





6





2

ASSEMBLY INSTRUCTIONS



8

MENU

Ν



11

10