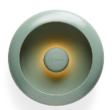

#### **Oloha Small**

- Material Shade: Steel Lamp: ABS and Silicone
- Coating High gloss powder coating
- Meight product 0.62 kg
- 0.96 kg
- □ Dimensions Ø 22.5 x 6.1 cm
- ∑ Dimensions packaging 25.5 x 25 x 7.5 cm
- **⊗** Light color 2200 K
- W Watt 0.22 W
- Voltage 3.7 V

### **★** Features

- Two functions: Wallmount (vertical) and table usage (horizontal)
- Rechargable/ wireless light (easy to assemble/ remove from the shade be cause of the integraded magnet
- Coated metal shade
- Charging cable included

## Keeping it clean

Use a soft cloth (preferably dry) to gently wipe off any dust or stains from the lamp.

Gently wipe without pressure to avoid scratching.

Outdoor

Coated metal shade

On the table

On the wall