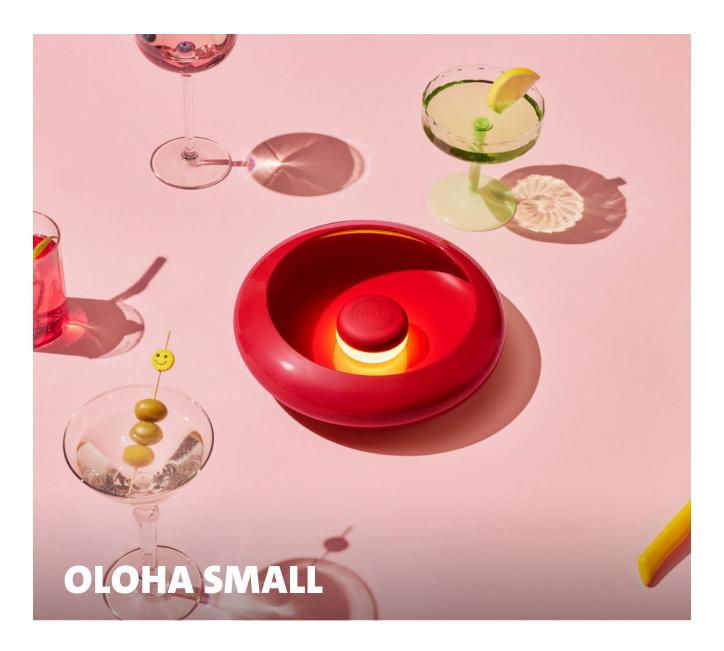

#### **Oloha Small**

- Material Shade: Steel Lamp: ABS and Silicone
- Coating High gloss powder coating
- Meight product 0.62 kg
- 0.96 kg
- □ Dimensions Ø 22.5 x 6.1 cm
- ∑ Dimensions packaging 25.5 x 25 x 7.5 cm
- **⊗** Light color 2200 K
- W Watt 0.22 W
- Voltage 3.7 V

### **★** Features

- Two functions: Wallmount (vertical) and table usage (horizontal)
- Rechargable/ wireless light (easy to assemble/ remove from the shade be cause of the integraded magnet
- Coated metal shade
- Charging cable included

Rechargeable magnetic light