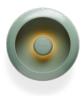

### **★** Features

- Two functions: Wallmount (vertical) and table usage (horizontal)
- Rechargable/ wireless light (easy to assemble/ remove from the shade be cause of the integraded magnet
- Coated metal shade
- Charging cable included

Rechargeable magnetic light