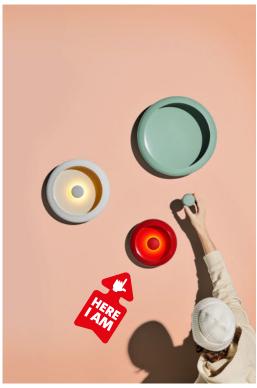

### **★** Features

- Two functions: Wallmount (vertical) and table usage (horizontal)
- Rechargable/ wireless light (easy to assemble/ remove from the shade be cause of the integraded magnet
- Coated metal shade
- Charging cable included

## Keeping it clean

Use a soft cloth (preferably dry) to gently wipe off any dust or stains from the lamp.

Gently wipe without pressure to avoid scratching.

Outdoor

Coated metal shade

On the table

On the wall

Rechargeable magnetic light