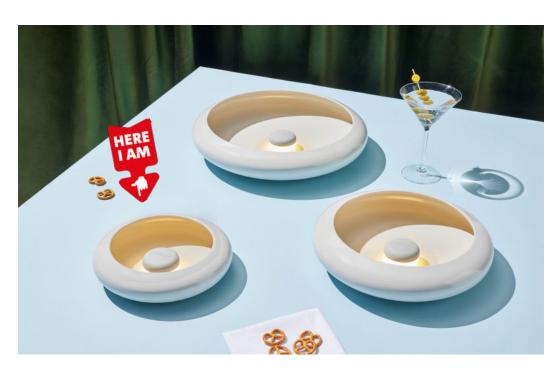

### **★** Features

- Two functions: Wallmount (vertical) and table usage (horizontal)
- Rechargable/ wireless light (easy to assemble/ remove from the shade be cause of the integraded magnet
- Coated metal shade
- Charging cable included

# Recommendations

- We recommend using Oloha outdoors whenever you feel like it, yet always charge indoors
- Please read the manual carefully and always check to use a recommended adapter to charge the lamp
- Always use the original Fatboy USB cable