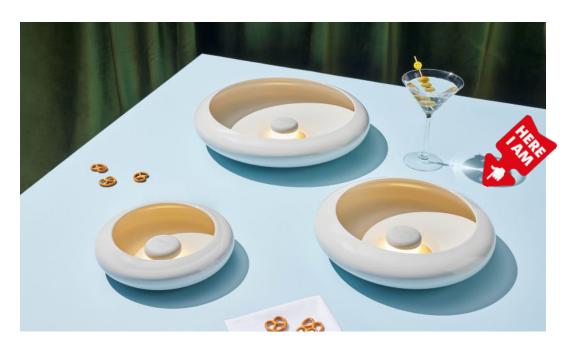

## **★** Features

- Two functions: Wallmount (vertical) and table usage (horizontal)
- Rechargable/wireless light (easy to assemble/ remove from the shade be cause of the integraded magnet
- Coated metal shade
- Charging cable included

# Keeping it clean

Use a soft cloth (preferably dry) to gently wipe off any dust or stains from the lamp.

Gently wipe without pressure to avoid scratching.

Outdoor

Coated metal shade

On the table

On the wall