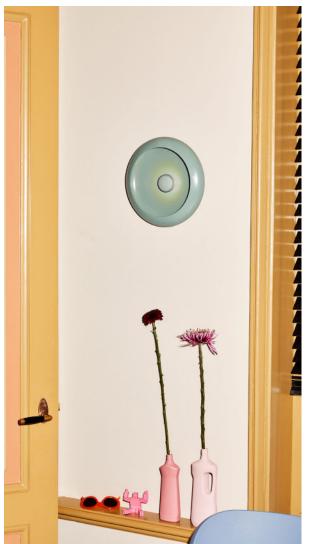

## **★** Features

- Two functions: Wallmount (vertical) and table usage (horizontal)
- Rechargable/wireless light (easy to assemble/ remove from the shade be cause of the integraded magnet
- Coated metal shade
- Charging cable included

# Keeping it clean

Use a soft cloth (preferably dry) to gently wipe off any dust or stains from the lamp.

Gently wipe without pressure to avoid scratching.

Outdoor

Coated metal shade

On the table

On the wall