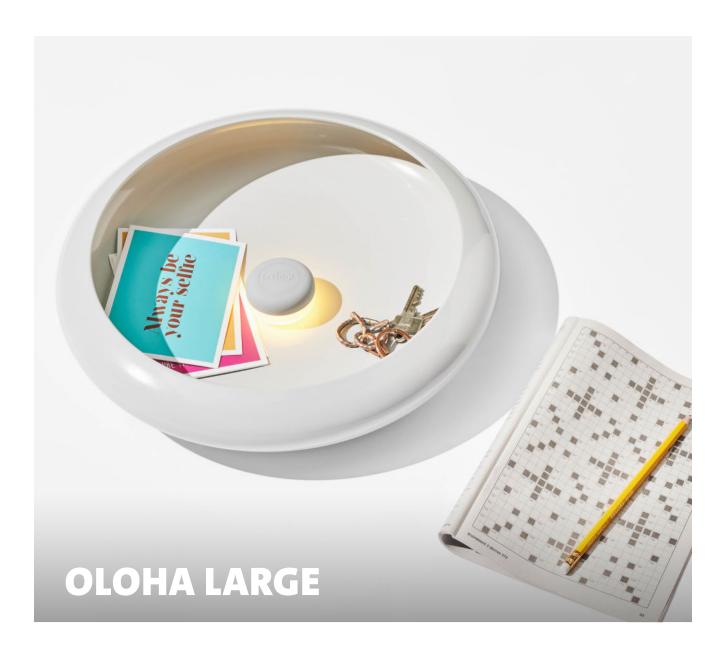

#### **Oloha Large**

- Material Shade: Steel Lamp: ABS and Silicone
- Coating High gloss powder coating
- Meight product
- 1.95 kg
- □ Dimensions Ø 37.5 x 8.2 cm
- ∑ Dimensions packaging 40.5 x 40 x 9.5 cm
- **⊗** Light color 2200 K
- W Watt 0.22 W
- Voltage 3.7 V

- IP55 (Splash-proof and dustproof)
- Life cycle lamp 25.000 hrs
- Charging time
- Weight product + packaging 🕒 Duration (burning hours) 100%
  - ← Length cable 0.6 m
  - Battery type Li-Polymer 650 mAh
  - •<- Mobile chargeable lamps USB pogo pin charger
  - **₩** Adapter specs (Adapter not included)
  - Batch number Underneath silicone coaster

## **★** Features

- Two functions: Wallmount (vertical) and table usage (horizontal)
- Rechargable/wireless light (easy to assemble/ remove from the shade be cause of the integraded magnet
- Coated metal shade
- Charging cable included

## Recommendations

- We recommend using Oloha outdoors whenever you feel like it, yet always charge indoors
- Please read the manual carefully and always check to use a recommended adapter to charge the lamp
- Always use the original Fatboy USB cable