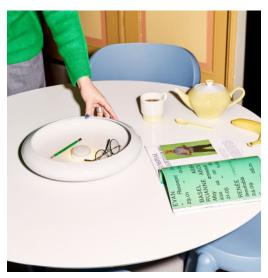

## **★** Features

- Two functions: Wallmount (vertical) and table usage (horizontal)
- Rechargable/wireless light (easy to assemble/ remove from the shade be cause of the integraded magnet
- Coated metal shade
- Charging cable included

## Recommendations

- We recommend using Oloha outdoors whenever you feel like it, yet always charge indoors
- Please read the manual carefully and always check to use a recommended adapter to charge the lamp
- Always use the original Fatboy USB cable