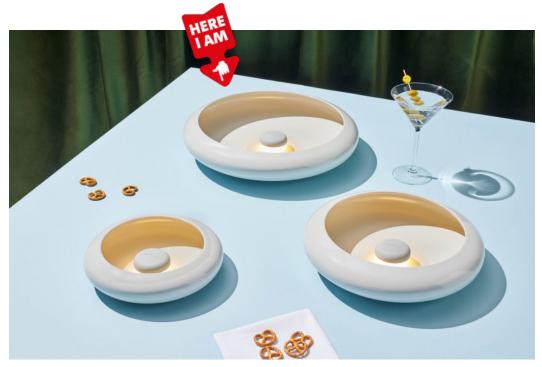

## **★** Features

- Two functions: Wallmount (vertical) and table usage (horizontal)
- Rechargable/wireless light (easy to assemble/ remove from the shade be cause of the integraded magnet
- Coated metal shade
- Charging cable included

## Recommendations

- We recommend using Oloha outdoors whenever you feel like it, yet always charge indoors
- Please read the manual carefully and always check to use a recommended adapter to charge the lamp
- Always use the original Fatboy USB cable