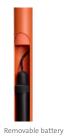

- Batch number
   On a sticker behind the battery cover
- Features
   Two shelves; upper one can
  - be used as a tray • Built-in lamp with rechargeable batteries
  - that can be removed for easy charging • Sustainable/Repairable (Battery and LED pcb)
- Recommendations
  - We recommend using Jolly trolley outdoors whenever you feel like it, yet always charge indoor
  - Please read the manual care fully and always use the adap ter provided with the Jolly trolley to charge the lamp
    Always use the original Fatboy USB cable

For extra precautions Remove the battery from the product; as a precautionary measure, place it back when the product has dried.

Outdoor

Indoor

Moveable tray

Oversized wheels