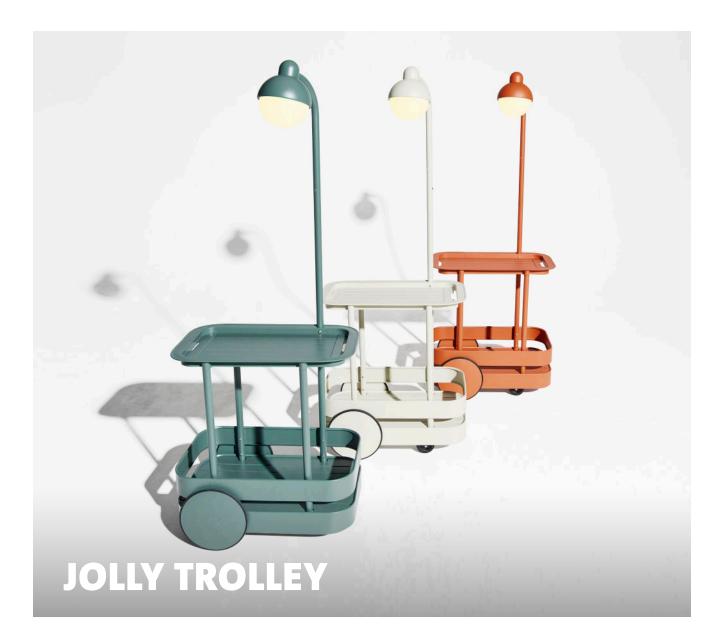

## Jolly Trolley

- Material Aluminum
- Coating Fine texture powder coating
- Weight product
- ∑ Dimensions 78 x 55 x 200 cm
- Weight product + packaging 20 kg
- Dimensions packaging 92 x 52 x 34 cm
- Light color 2700 K
- W Watt 5 W
- V Voltage 3.7 V

- IP IP IP55 (Splash-proof and dustproof
- C Life cycle lamp 50.000 hrs
- Charging time 3 hrs
- \* Brightness 100% 70 lm
- C Duration (burning hours) 12 hrs
- ↔ Length USB cable
   1.5 m
- Battery type Lithium-ion 5200 mAh
- Mobile chargeable lamps USB type-C
- ₩ Adapter specs 100-240V AC, 50/60 Hz

- Batch number
   On a sticker behind the battery cover
- Features
   Two shelves; upper one can
  - be used as a tray • Built-in lamp with rechargeable batteries
  - that can be removed for easy charging • Sustainable/Repairable (Battery and LED pcb)
- Recommendations
  - We recommend using Jolly trolley outdoors whenever you feel like it, yet always charge indoor
  - Please read the manual care fully and always use the adap ter provided with the Jolly trolley to charge the lamp
    Always use the original Fatboy USB cable