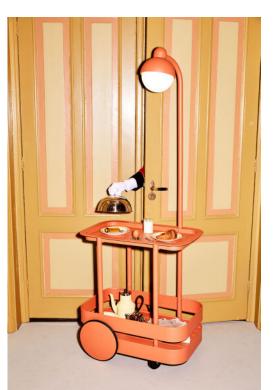

- Batch number
   On a sticker behind the battery cover
- Features
   Two shelves; upper one can
  - be used as a tray • Built-in lamp with rechargeable batteries
  - that can be removed for easy charging • Sustainable/Repairable (Battery and LED pcb)
- Recommendations
  - We recommend using Jolly trolley outdoors whenever you feel like it, yet always charge indoor
  - Please read the manual care fully and always use the adap ter provided with the Jolly trolley to charge the lamp
    Always use the original Fatboy USB cable

For extra precautions Remove the battery from the product; as a precautionary measure, place it back when the product has dried.

Outdoor

Indoor

Moveable tray

Oversized wheels