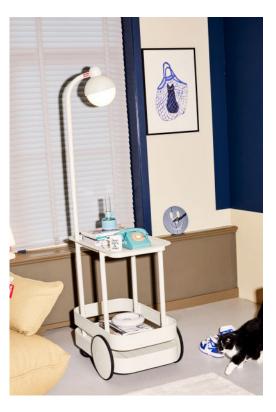

For extra precautions Remove the battery from the product; as a precautionary measure, place it back when the product has dried.

Outdoor

Indoor

Moveable tray

Oversized wheels