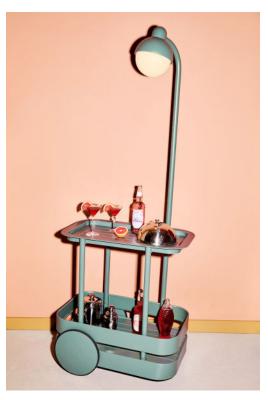

## Jolly Trolley

- Material Aluminum
- Coating Fine texture powder coating
- Weight product
- ∑ Dimensions 78 x 55 x 200 cm
- Weight product + packaging 20 kg
- Dimensions packaging 92 x 52 x 34 cm
- Light color 2700 K
- W Watt 5 W
- V Voltage 3.7 V

- IP IP IP55 (Splash-proof and dustproof
- C Life cycle lamp 50.000 hrs
- Charging time 3 hrs
- \* Brightness 100% 70 lm
- C Duration (burning hours) 12 hrs
- ↔ Length USB cable
   1.5 m
- Battery type Lithium-ion 5200 mAh
- Mobile chargeable lamps USB type-C
- ₩ Adapter specs 100-240V AC, 50/60 Hz

- Batch number
   On a sticker behind the battery cover
- Features
   Two shelves; upper one can
  - be used as a tray • Built-in lamp with rechargeable batteries
  - that can be removed for easy charging • Sustainable/Repairable (Battery and LED pcb)
- Recommendations
  - We recommend using Jolly trolley outdoors whenever you feel like it, yet always charge indoor
  - Please read the manual care fully and always use the adap ter provided with the Jolly trolley to charge the lamp
    Always use the original Fatboy USB cable