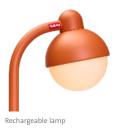

- IP IP IP55 (Splash-proof and dustproof
- C Life cycle lamp 50.000 hrs
- Charging time 3 hrs
- \* Brightness 100% 70 lm
- C Duration (burning hours) 12 hrs
- ↔ Length USB cable
   1.5 m
- Battery type Lithium-ion 5200 mAh
- Mobile chargeable lamps USB type-C
- ₩ Adapter specs 100-240V AC, 50/60 Hz

- Batch number
   On a sticker behind the battery cover
- Features
   Two shelves; upper one can
  - be used as a tray • Built-in lamp with rechargeable batteries
  - that can be removed for easy charging • Sustainable/Repairable (Battery and LED pcb)
- Recommendations
  - We recommend using Jolly trolley outdoors whenever you feel like it, yet always charge indoor
  - Please read the manual care fully and always use the adap ter provided with the Jolly trolley to charge the lamp
    Always use the original Fatboy USB cable