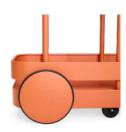

## Jolly Trolley

- Material Aluminum
- Coating Fine texture powder coating
- Weight product
- ∑ Dimensions 78 x 55 x 200 cm
- Weight product + packaging 20 kg
- Dimensions packaging 92 x 52 x 34 cm
- Light color 2700 K
- W Watt 5 W
- V Voltage 3.7 V

- IP IP IP55 (Splash-proof and dustproof
- C Life cycle lamp 50.000 hrs
- Charging time 3 hrs
- \* Brightness 100% 70 lm
- C Duration (burning hours) 12 hrs
- ↔ Length USB cable
   1.5 m
- Battery type Lithium-ion 5200 mAh
- Mobile chargeable lamps USB type-C
- ₩ Adapter specs 100-240V AC, 50/60 Hz

- Batch number
   On a sticker behind the battery cover
- Features
   Two shelves; upper one can
  - be used as a tray • Built-in lamp with rechargeable batteries
  - that can be removed for easy charging • Sustainable/Repairable (Battery and LED pcb)
- Recommendations
  - We recommend using Jolly trolley outdoors whenever you feel like it, yet always charge indoor
  - Please read the manual care fully and always use the adap ter provided with the Jolly trolley to charge the lamp
    Always use the original Fatboy USB cable