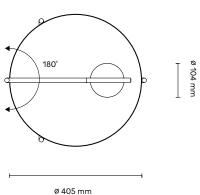

lour: IG-LT / Black / RAL 9005 / ●

#### Characteristics:

- Touch dimmer integrated on the horizontal arm
- Rotating lampshade and arm
- Opal PMMA light diffuser
- LED driver with interchangeable plugs
- Indoor use

#### Material:

- Frame: Steel
- Tabletop: Glazed ceramic / oak veneer / tempered glass

#### Cord:

Length 2500 mm

#### Light Source:

Dimmable LED; 5,4 W; 580 lm; 2700 K; The product contains a light source of energy efficiency class A<sup>+</sup>

### Ratings:

240 V; 50/60 Hz

#### Packaging:

Shipped as 2 separate packages

#### Package 1 - frame:

 Width
 400 mm

 Depth
 400 mm

 Height
 1320 mm

 Weight
 9 kg

#### Package 2 - tabletop:

Width 520 mm
Depth 520 mm
Height 80 mm
Weight - glazed ceramic 5.7 kg
Weight - oak veneer 4.1 kg
Weight - tempered glass 5.5 kg