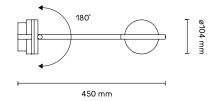

# Igram Lamp+Table Product Fact Sheet

Code / Colour: IG-LT / Black / RAL 9005 / ●

#### Characteristics:

- Touch dimmer integrated on the horizontal arm
- Rotating lampshade and arm
- Opal PMMA light diffuser
- LED driver with interchangeable plugs
- Indoor use

#### Material:

- Frame: Steel
- Tabletop: Glazed ceramic / oak veneer / tempered glass

#### Cord:

Length 2500 mm

#### Light Source:

Dimmable LED; 5,4 W; 580 lm; 2700 K; The product contains a light source of energy efficiency class A<sup>+</sup>