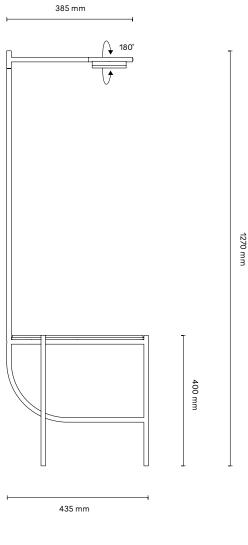

#### Package 1 - frame:

 Width
 400 mm

 Depth
 400 mm

 Height
 1320 mm

 Weight
 9 kg

#### Package 2 - tabletop:

Width 520 mm
Depth 520 mm
Height 80 mm
Weight - glazed ceramic 5.7 kg
Weight - oak veneer 4.1 kg
Weight - tempered glass 5.5 kg