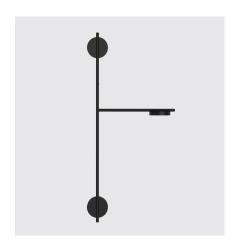

#### Characteristics:

- Touch dimmer integrated on the horizontal arm
- Rotating lampshades and armOpal PMMA light diffuser
- Built in LED driver
- Indoor use

Material: Steel

Cord:

Removable cord included, 2500 mm

Light Source:

Dimmable LED; 10,8 W; 1160 lm; 2700 K; The product contains a light source of energy efficiency class A+

Ratings:

230 V; 50/60 Hz

Packaging:

540 mm Width Depth 160 mm 1060 mm Height Weight 4.3 kg