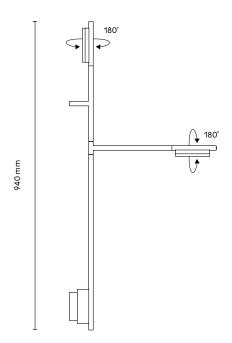

## Igram Wall Lamp **Product Fact Sheet**

Code / Colour: IG-W / Black / RAL 9005 / ●

#### Characteristics:

- Touch dimmer integrated on the horizontal arm
- Rotating lampshades and armOpal PMMA light diffuser
- Built in LED driver
- Indoor use

Material: Steel

Cord:

Removable cord included, 2500 mm

Light Source:

Dimmable LED; 10,8 W; 1160 lm; 2700 K; The product contains a light source of energy efficiency class A+

Ratings:

230 V; 50/60 Hz

Packaging:

540 mm Width Depth 160 mm 1060 mm Height Weight 4.3 kg