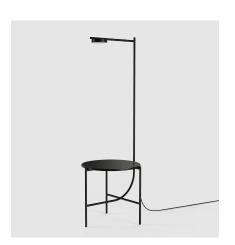

# Igram Lamp+Table Product Fact Sheet

Code / Colour: IG-LT / Black / RAL 9005 / ●

#### Characteristics:

- Touch dimmer integrated on the horizontal arm
- Rotating lampshade and arm
- Opal PMMA light diffuser
- LED driver with interchangeable plugs
- Indoor use

#### Material:

- Frame: Steel
- Tabletop: Glazed ceramic / oak veneer / tempered glass