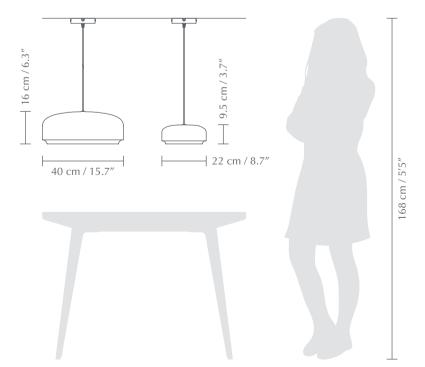

Find more inspiration at page 73

|                                                       | Pendant lamp                                                                                                                                                                                                          |                                                  |
|-------------------------------------------------------|-----------------------------------------------------------------------------------------------------------------------------------------------------------------------------------------------------------------------|--------------------------------------------------|
|                                                       | <b>TESTS &amp; CERTIFICATIONS</b><br>CE (for indoor use)                                                                                                                                                              |                                                  |
|                                                       |                                                                                                                                                                                                                       | 22 cm / 8.7″<br>9.5 cm / 3.7″                    |
|                                                       | MATERIAL<br>Steel, Aluminium and PMMA<br>Incl. 2.7 m / 8'9″ black textile cord and metal canopy                                                                                                                       |                                                  |
| $\checkmark$                                          | <b>WARRANTY</b><br>10 years warranty against manufacturer defects                                                                                                                                                     |                                                  |
|                                                       | WEIGHT INCL. PACKAGING<br>Hazel medium: 4.9 kg / 10.8 lb<br>Hazel mini: 2.1 kg / 4.6 lb                                                                                                                               |                                                  |
| ŷ                                                     | LIGHT SOURCE<br><u>Hazel medium:</u> 21W LED panel built-in<br>3000 K - 1100 lm. RA: >80. 25000 H<br><u>Hazel mini:</u> 12W LED panel built-in. 3000 K - 600 lm<br>RA: >80. 25000 H<br>Dimmable with external dimmer* |                                                  |
| $\begin{array}{c} \uparrow \\ \downarrow \end{array}$ | PACKAGING (L x W x H)<br>Hazel medium: 44.7 x 44.7 x 24.4 cm / 17.6 x 17.6 x 9.6"<br>Hazel mini: 24.4 x 24.4 x 17.4 cm / 9.6 x 9.6 x 6.9"                                                                             |                                                  |
| $\bigcirc$                                            | <b>ASSEMBLY TIME</b><br>10 min - video guide at umage.com                                                                                                                                                             |                                                  |
|                                                       | <b>MEDIA KIT</b><br>Photos and press material<br>Download at umagepress.com                                                                                                                                           |                                                  |
| #                                                     | ORDERING INFORMATION<br>Hazel medium<br>Hazel mini                                                                                                                                                                    | EU/APAC #2440 / US N/A<br>EU/APAC #2441 / US N/A |