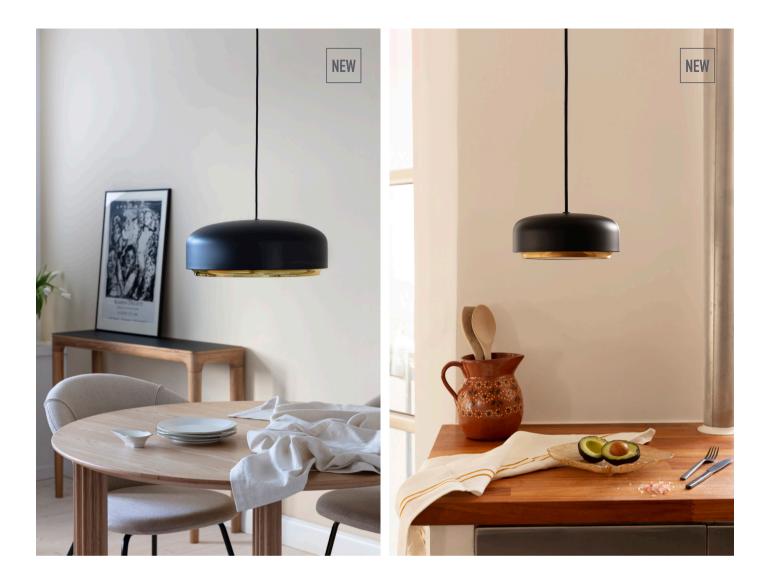

## HAZEL

Designed by Jacob Rudbeck

## THE FUSION OF NATURE AND TECHNOLOGY

Introducing a new lamp; Hazel<sup>™</sup>, with a shape inspired by the humble hazelnut, designed from solid materials and LED technology, it becomes a crossbreed between nature and technology. The organic shapes, the brass details, and the soft light will create a warm yet minimalistic feeling in your home.