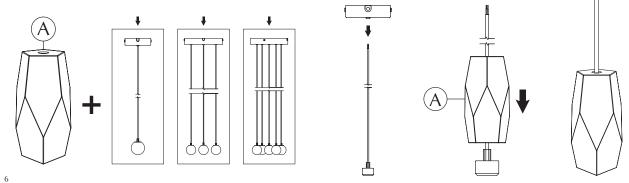

### ASSEMBLY GUIDE

Brighter Days variety

Brighter Days + Rosette mini G4 cord set with canopy

Brighter Days in different sizes + Rosette mini G4 cord set with canopy cluster 5