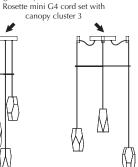

### ASSEMBLY GUIDE

Brighter Days variety

Brighter Days + Rosette mini G4 cord set with canopy

Brighter Days in different sizes + Rosette mini G4 cord set with canopy cluster 5