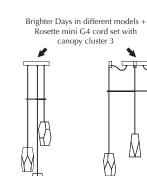

### ASSEMBLY GUIDE

Brighter Days variety

Brighter Days + Rosette mini G4 cord set with canopy

Brighter Days in different sizes + Rosette mini G4 cord set with canopy cluster 5