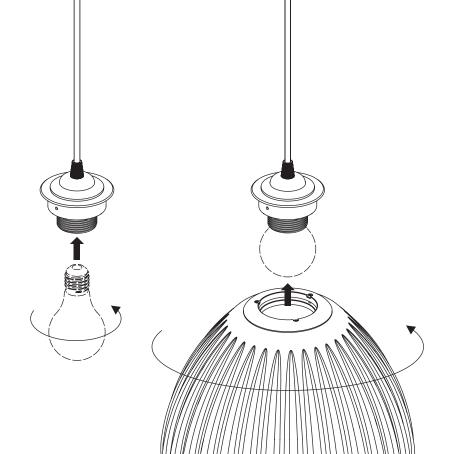

# **ASSEMBLY GUIDE**

To avoid shadows inside lampshade, do not use bulb with clear glass

Stands sold separately by UMAGE