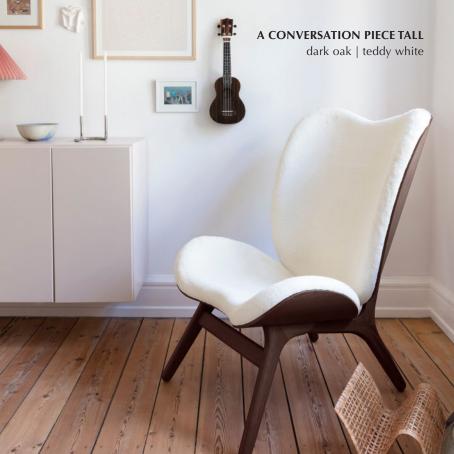

## DESIGNED BY LUIGI VITTORIO CITTADINI

" Around The World is inspired by the universe of the acknowledged author Jules Verne, representing one of the many means of transportation portrayed in his stories. "