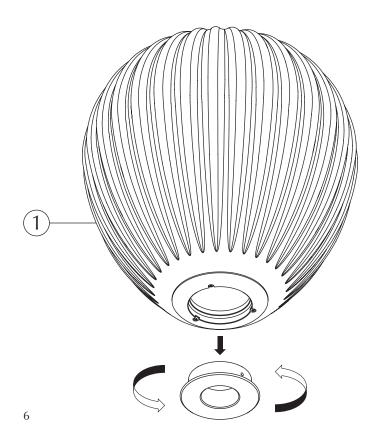

# **ASSEMBLY GUIDE**

To avoid shadows inside lampshade, do not use bulb with clear glass

Stands sold separately by UMAGE