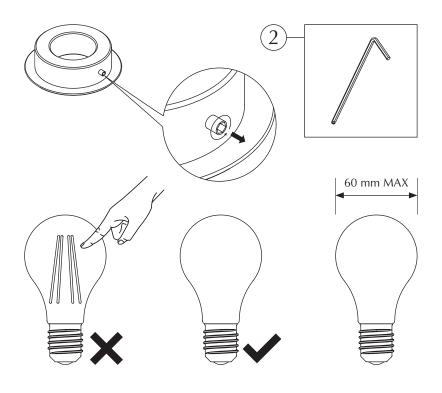

# **ASSEMBLY GUIDE**

To avoid shadows inside lampshade, do not use bulb with clear glass

Stands sold separately by UMAGE