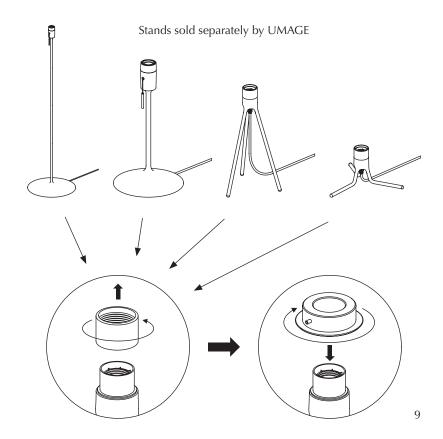

# **ASSEMBLY GUIDE**

To avoid shadows inside lampshade, do not use bulb with clear glass

Stands sold separately by UMAGE