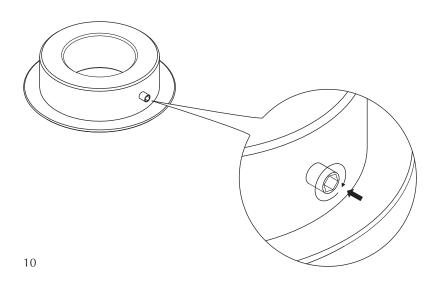

# **ASSEMBLY GUIDE**

To avoid shadows inside lampshade, do not use bulb with clear glass

Stands sold separately by UMAGE