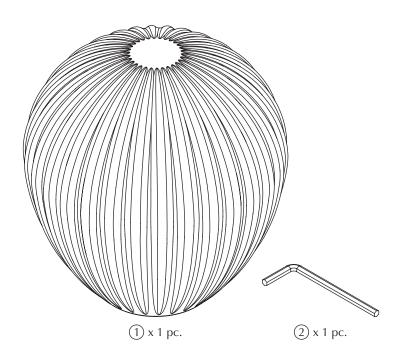

# **ASSEMBLY GUIDE**

To avoid shadows inside lampshade, do not use bulb with clear glass

Stands sold separately by UMAGE