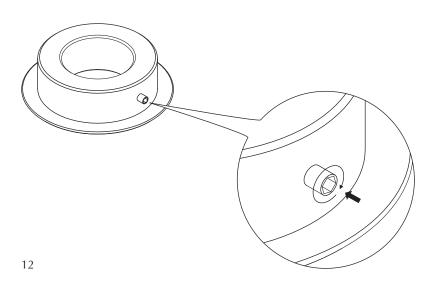

# **ASSEMBLY GUIDE**

To avoid shadows inside lampshade, do not use bulb with clear glass

Stands sold separately by UMAGE