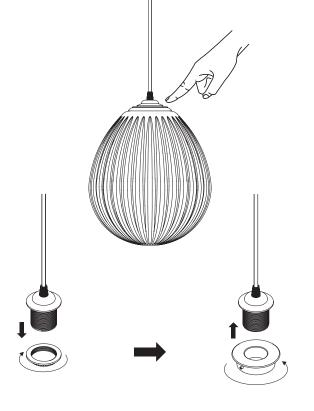

# **ASSEMBLY GUIDE**

To avoid shadows inside lampshade, do not use bulb with clear glass

Stands sold separately by UMAGE