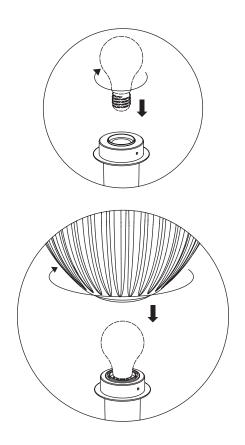

# **ASSEMBLY GUIDE**

To avoid shadows inside lampshade, do not use bulb with clear glass

Stands sold separately by UMAGE