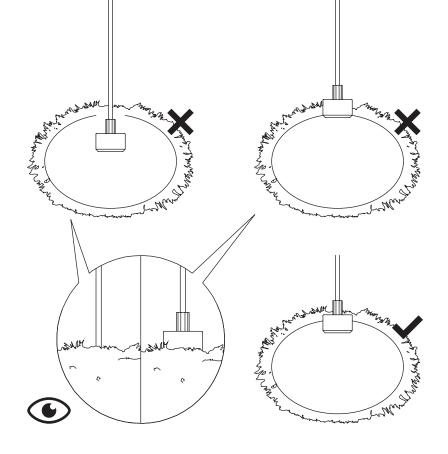

# **ASSEMBLY GUIDE**

Find assembly videos by using the QR code or by going online at our website **umage.com/instructions** 

Eos nano + Rosette mini G4 Eos nano + Rosette mini G4 cord set with canopy cluster 3 cord set with canopy