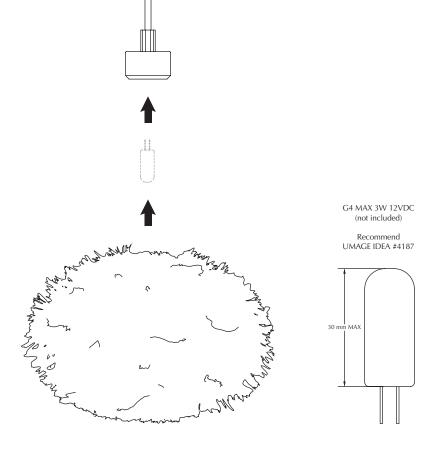

# **ASSEMBLY GUIDE**

Find assembly videos by using the QR code or by going online at our website **umage.com/instructions** 

Eos nano + Rosette mini G4 Eos nano + Rosette mini G4 cord set with canopy cluster 3 cord set with canopy