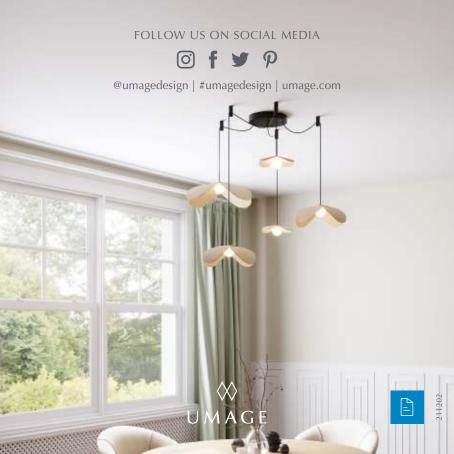

# **EOS NANO**

lampshade | user guide

# DESIGNED BY SØREN RAVN CHRISTENSEN

"The Eos nano may be small in size but it has a big personality and cute charm, hanging in mesmerizing clusters or on its own in a bedroom corner. "