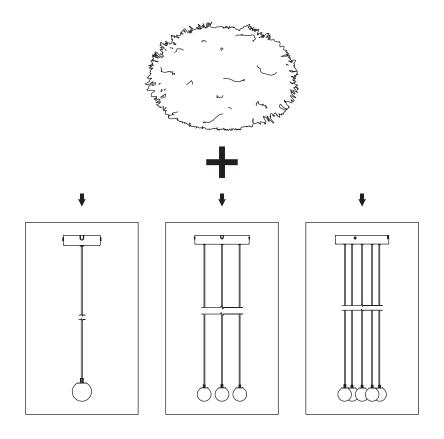

# **ASSEMBLY GUIDE**

Find assembly videos by using the QR code or by going online at our website **umage.com/instructions** 

Eos nano + Rosette mini G4 Eos nano + Rosette mini G4 cord set with canopy cluster 3 cord set with canopy

Eos nano + Rosette mini G4 cord set with canopy cluster 5